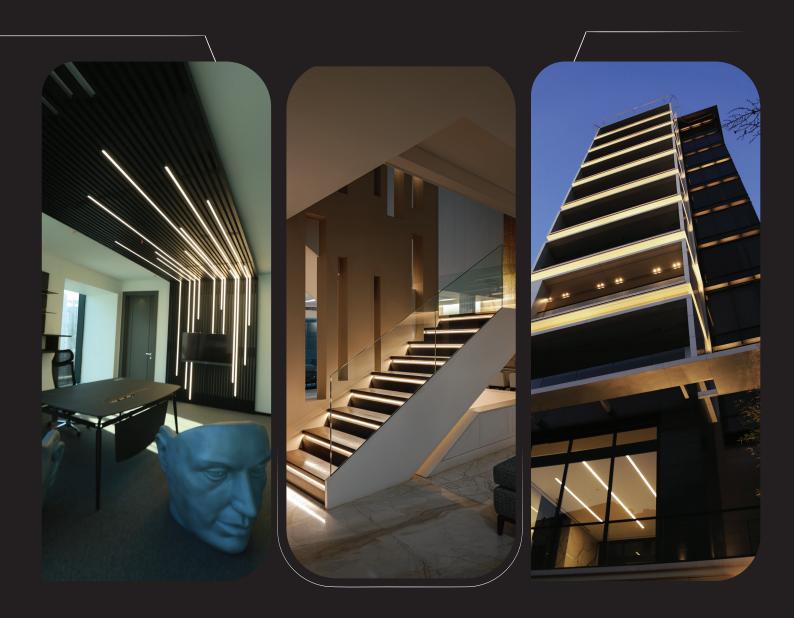

# Illuminating Solutions for Every Needs

- Building | Office | Home | Waterproof | IP54 | IP65 | IP68

### futur**=**li





Projects...
Interior Design

## futur**=**li





Projects...
Parking Design

## futur=li Products





















### futur=li Products























# futur=li Products





















#### Futureli Line Cards





Topmet Products includes aluminum profiles for Linear Lighting that allow you to implement various lighting projects, achieve a variety of interior effects and give the decorated rooms a unique atmosphere.









NIVISS is engaged in designing, implementing and manufacturing of LED Engines (LED modules) and LED Lighting (outdoor lighting). All products, which base on LEDs, meet the highest quality standards and have all required c