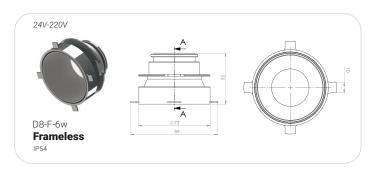

# Illuminating Solutions for Every Needs

- Building | Office | Home | Waterproof | IP54 | IP65 | IP68

### futur**=**li





Projects...
Interior Design

## futur**=**li





Projects...
Parking Design

## futur=li Products





















### futur=li Products























# futur=li Products





















#### Futureli Line Cards





Topmet Products includes aluminum profiles for Linear Lighting that allow you to implement various lighting projects, achieve a variety of interior effects and give the decorated rooms a unique atmosphere.









NIVISS is engaged in designing, implementing and manufacturing of LED Engines (LED modules) and LED Lighting (outdoor lighting). All products, which base on LEDs, meet the highest quality standards and have all required certificates.









Karlik have produced electrical installation equipment since 1978 which from its smallest element to the final shape is a result of commitment, work, time and emotions of our family business employees.





#### Modern